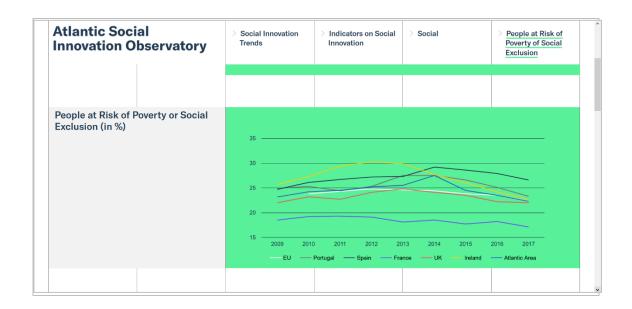

The website is divided into four main sections: the first, Social Innovation Trends, gathers information on recent social innovation trends, either in the form of recent studies, reports and press articles, or in the presentation of Eurostat statistical indicators, grouped into four domains related to social innovation: demography, education, society, and economy. The second section, Actors of Social Innovation, groups together a list of actors working on social innovation in the project member-states. General information and practice areas of the various institutions can be found in this section, which includes public, private social, business or non-governmental institutions. It is a listing that is intended for permanent expansion as the website allows new stakeholders to enter their information into this repository. The third section, The Observatory, is devoted to the organizational aspects of the project, its objectives, the partners involved and the operation of the Observatory. It also includes a tool that allows the user to organize the rationale of a particular social innovation initiative, building a theory of change for the planned intervention to understand the potential impacts. The fourth and final section, Useful Information, presents key documentation created within Atlantic Social Lab activities, technical reports and study visits, as well as useful contacts.